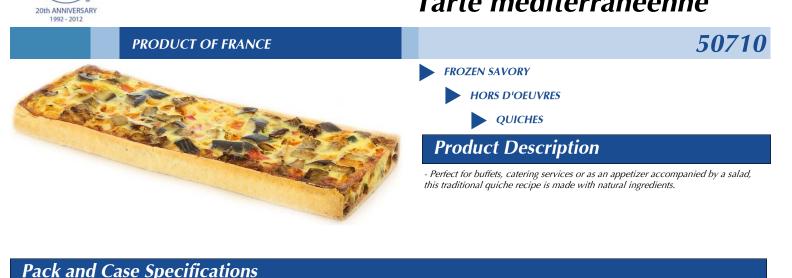

Mediterranean quiche 4/2.2 lb

## Tarte méditerranéenne

| <u>Pack Net Weight</u>                                                                                                                                                                                                                                                                                                                                                                                                                                                                                                                                       | <u>Packs per</u>                   | Case                                                                                                                     |                                                                                                                                                                                                                                                      |
|--------------------------------------------------------------------------------------------------------------------------------------------------------------------------------------------------------------------------------------------------------------------------------------------------------------------------------------------------------------------------------------------------------------------------------------------------------------------------------------------------------------------------------------------------------------|------------------------------------|--------------------------------------------------------------------------------------------------------------------------|------------------------------------------------------------------------------------------------------------------------------------------------------------------------------------------------------------------------------------------------------|
| 2.2lb                                                                                                                                                                                                                                                                                                                                                                                                                                                                                                                                                        | 4                                  |                                                                                                                          |                                                                                                                                                                                                                                                      |
| <u>Case Size (LxWxH)</u>                                                                                                                                                                                                                                                                                                                                                                                                                                                                                                                                     | <u>Case Cube</u>                   | Case Gross Weight                                                                                                        | <u>Cases per Pallet</u>                                                                                                                                                                                                                              |
| 14.21''x 5.94''x 5.2''                                                                                                                                                                                                                                                                                                                                                                                                                                                                                                                                       | 0.25ft3                            | 9.9lb                                                                                                                    | 228 (19/12)                                                                                                                                                                                                                                          |
| Ingredients                                                                                                                                                                                                                                                                                                                                                                                                                                                                                                                                                  |                                    | Physical                                                                                                                 | Nutrition                                                                                                                                                                                                                                            |
| PASTRY (WHEAT FLOUR, VEGETABLE MARGARINE [NON HYDROGENATED PALM AND<br>SUNFLOWER OILS, WATER, SALT, EMULSIFIER: MONO- AND DIGLYCERIDES OF FATTY<br>ACIDS, ACIDITY REGULATORS: SODIUM CITRATE AND CITRIC ACID], WATER, RICE<br>FLOUR, SALT, WHEAT DEXTROSE). FILLING (WATER, WATER, FRESH EGGS, TOMATOES,<br>FRESH CREAM, ZUCCHINI, GRILLED EGGPLANT, RED PEPPERS, ONIONS, WHEAT FLOUR,<br>OLIVE OIL, LACTOSE AND MILK PROTEINS, WHITE EGG POWDER, HARD CHEESE, RICE<br>STARCH, GARLIC, SALT, BASIL, FLAVORING, THICKENING AGENTS: XANTHAN GUM-<br>GUAR GUM). |                                    | Product size: 13"x5"x1"                                                                                                  | Austrition Facts       Serving Size 1 portion (100g)       Servings Per Container 10       Amount Per Serving       Calories 160 Calories from Fat 8       % Daily Value       Total Fat 9g     14 <sup>4</sup> Saturated Fat 5g     25 <sup>6</sup> |
|                                                                                                                                                                                                                                                                                                                                                                                                                                                                                                                                                              |                                    | Organoleptic                                                                                                             | Trans Fat 0g   Cholesterol 65mg 22'   Sodium 300mg 13'   Total Carbohydrate 16g 5'   Dietary Fiber 1g 4'   Sugars 4g   Protein 4g                                                                                                                    |
| Allergens                                                                                                                                                                                                                                                                                                                                                                                                                                                                                                                                                    |                                    |                                                                                                                          | Vitamin A 6% • Vitamin C 8<br>Calcium 6% • Iron 6%                                                                                                                                                                                                   |
| /HEAT, EGGS, MILK.<br>IAY CONTAIN TRACES OF FISH AND SHELLFISH.                                                                                                                                                                                                                                                                                                                                                                                                                                                                                              |                                    | •                                                                                                                        | Percent Daily Values are based on a 2.000<br>calorie diet. Your daily values may be higher<br>or lower depending on your calorie needs.<br><u>Calories: 2.000 2.500</u><br>Total Fat Less than 55g 80g<br>Saturated Fat Less than 20g 25g            |
| Cooking Directions                                                                                                                                                                                                                                                                                                                                                                                                                                                                                                                                           |                                    | Certificates and Claims                                                                                                  | Cholesterol Less than 300mg 300mg<br>Sodium Less than 2,400mg 2,400m<br>Total Carbohydrate 300g 375g<br>Dietary Fiber 25g 30g                                                                                                                        |
| <u>ven</u><br>eheat oven to 380°F and bake directly on the rack for 3<br>awed.                                                                                                                                                                                                                                                                                                                                                                                                                                                                               | 0 minutes if frozen, 18 minutes if |                                                                                                                          | Calories per gram:<br>Fat 9 • Carbohydrate 4 • Protein 4                                                                                                                                                                                             |
|                                                                                                                                                                                                                                                                                                                                                                                                                                                                                                                                                              |                                    | Storage and Shelf Life                                                                                                   | UPC code                                                                                                                                                                                                                                             |
|                                                                                                                                                                                                                                                                                                                                                                                                                                                                                                                                                              |                                    | Store in freezer below 0°F (-18°C). Keep frozen unt<br>ready to use. Do not thaw and refreeze. Shelf life:<br>18 months. |                                                                                                                                                                                                                                                      |